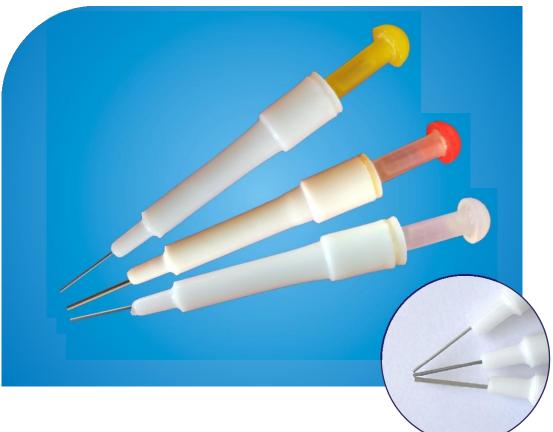

www.spectrummedtech.com

**Transplanter** 

**SAVA** 

## "SAVA"

Both transplanters fulfill all above mentioned criteria for ideal implanter. It does six functions at a time

- creates the site
- controls the depth of the site
- makes the cavity of the site spiral
- keeps the mouth of the cavity of the site open
- keeps cavity of the site open by stretching the cavity walls apart
- supports as a slide during insertion

#### **Ordering Information**

| Product Name             | Product Code | Hub Colour |
|--------------------------|--------------|------------|
| SAVA Transplanter 1 Hair | MDD1 1H      |            |
| SAVA Transplanter 2 Hair | MDD1 2H      |            |
| SAVA Transplanter 3 Hair | MDD1 3H      |            |