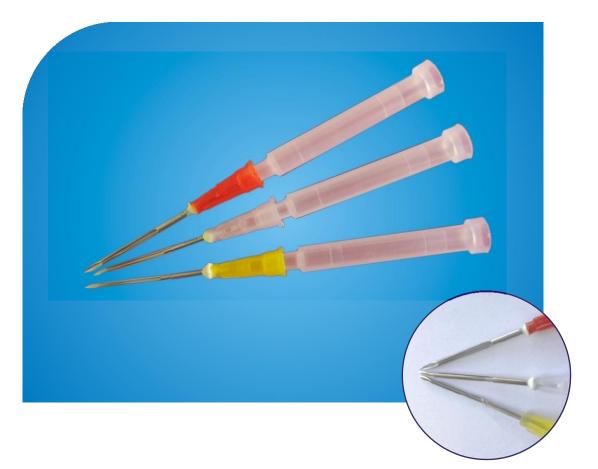

www.spectrummedtech.com

**Transplanter** 

**SAVA** 

## "SAVA"

Both transplanters fulfill all above mentioned criteria for ideal implanter. It does six functions at a time

- creates the site
- controls the depth of the site
- makes the cavity of the site spiral
- keeps the mouth of the cavity of the site open
- keeps cavity of the site open by stretching the cavity walls apart
- supports as a slide during insertion

#### **Ordering Information**

| Product Name             | Product Code | Hub Colour |
|--------------------------|--------------|------------|
| SAVA Transplanter 1 Hair | MDD1 1H      |            |
| SAVA Transplanter 2 Hair | MDD1 2H      |            |
| SAVA Transplanter 3 Hair | MDD1 3H      |            |