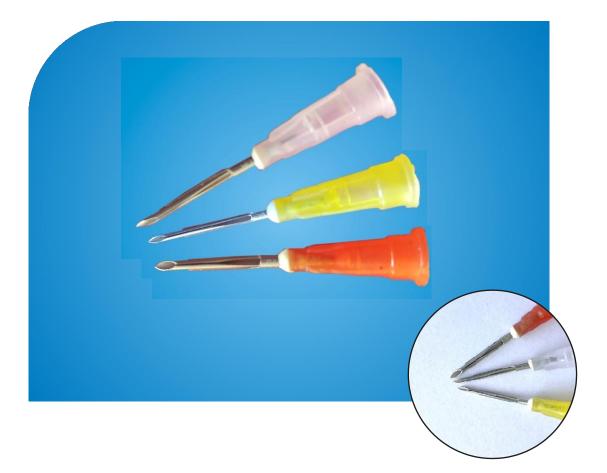

SAVA SUPER for Transplanter

### "SAVA SUPER"

Both transplanters fulfill all above mentioned criteria for ideal implanter. It does six functions at a time

4

- creates the site
- controls the depth of the site
- makes the cavity of the site spiral
- keeps the mouth of the cavity of the site open
- keeps cavity of the site open by stretching the cavity walls apart
- supports as a slide during insertion

#### Ordering Information

| Product Name                       | Product Code | Hub Colour |
|------------------------------------|--------------|------------|
| SAVA Super for Transplanter 1 Hair | MDD2 1H      |            |
| SAVA Super for Transplanter 2 Hair | MDD2 2H      |            |
| SAVA Super for Transplanter 3 Hair | MDD2 3H      |            |