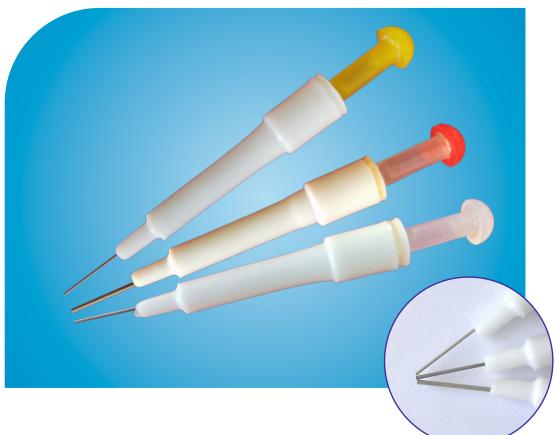

# Plunger for SAVA SUPER

### How is SAVA SUPER different than SAVA? With SAVA SUPER Plantation is possible

- 1: With only one instrument.
- 2: with single hand.
- 3: From different angles.
- 4: Simultaneously by more than one assistants.
- 5: Of higher numbers of grafts in shorter time.
- 6: By correcting folds, bands and twist of inserted follicle in one movement

5

- 7: Without Crushing and damaging of hair follicle
- 8: By a person with less surgical skill.

### Ordering Information

| Product Name                  | Product Code | Hub Colour |
|-------------------------------|--------------|------------|
| Plunger for SAVA Super 1 Hair | MDD3 1H      |            |
| Plunger for SAVA Super 2 Hair | MDD3 2H      |            |
| Plunger for SAVA Super 3 Hair | MDD3 3H      |            |