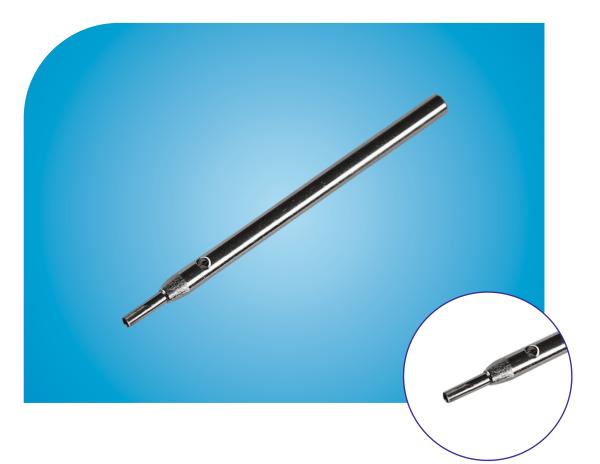

# Transplanter SAVA

### "SAVA"

Both transplanters fulfill all above mentioned criteria for ideal implanter. It does six functions at a time

2

- creates the site
- controls the depth of the site
- makes the cavity of the site spiral
- keeps the mouth of the cavity of the site open
- keeps cavity of the site open by stretching the cavity walls apart
- supports as a slide during insertion

#### Ordering Information

| Product Name             | Product Code | Hub Colour |
|--------------------------|--------------|------------|
| SAVA Transplanter 1 Hair | MDD1 1H      |            |
| SAVA Transplanter 2 Hair | MDD1 2H      |            |
| SAVA Transplanter 3 Hair | MDD1 3H      |            |