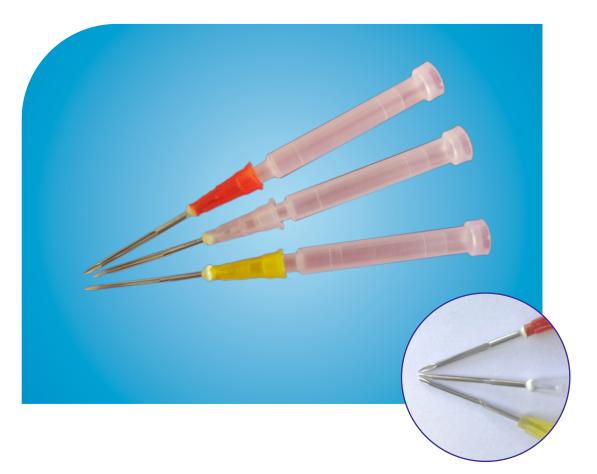

# Transplanter SAVA

### "SAVA"

Both transplanters fulfill all above mentioned criteria for ideal implanter. It does six functions at a time

2

- creates the site
- controls the depth of the site
- makes the cavity of the site spiral
- keeps the mouth of the cavity of the site open
- keeps cavity of the site open by stretching the cavity walls apart
- supports as a slide during insertion

#### Ordering Information

| Product Name             | Product Code | Hub Colour |
|--------------------------|--------------|------------|
| SAVA Transplanter 1 Hair | MDD1 1H      |            |
| SAVA Transplanter 2 Hair | MDD1 2H      |            |
| SAVA Transplanter 3 Hair | MDD1 3H      |            |