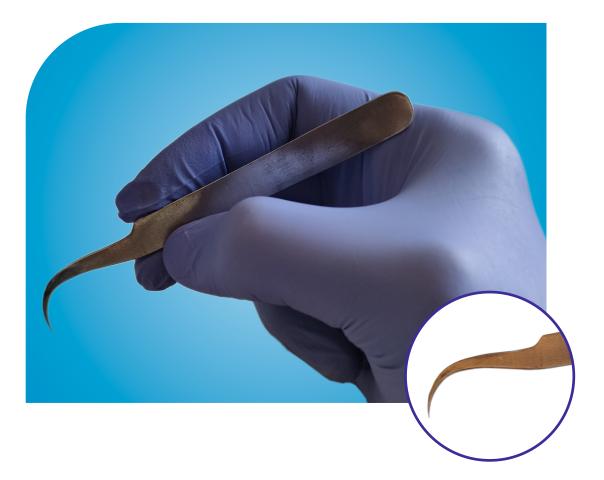

# Follicle Introducer for SAVA Transplanter

3

## **Ordering Information**

| Product Name    | e    | Product Code |  |
|-----------------|------|--------------|--|
| Follicle Introd | ucer | MDS4         |  |

www.spectrummedtech.com