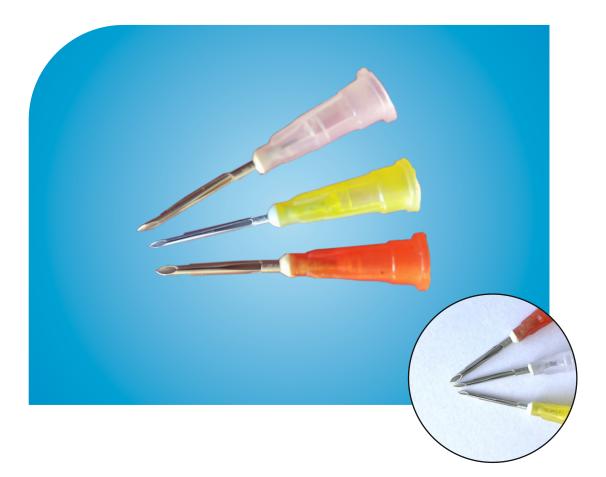

# SAVA SUPER for Transplanter

### "SAVA SUPER"

Both transplanters fulfill all above mentioned criteria for ideal implanter. It does six functions at a time

4

- creates the site
- controls the depth of the site
- makes the cavity of the site spiral
- keeps the mouth of the cavity of the site open
- keeps cavity of the site open by stretching the cavity walls apart
- supports as a slide during insertion

#### **Ordering Information**

| Product Name                       | Product Code | Hub Colour |
|------------------------------------|--------------|------------|
| SAVA Super for Transplanter 1 Hair | MDD2 1H      |            |
| SAVA Super for Transplanter 2 Hair | MDD2 2H      |            |
| SAVA Super for Transplanter 3 Hair | MDD2 3H      |            |